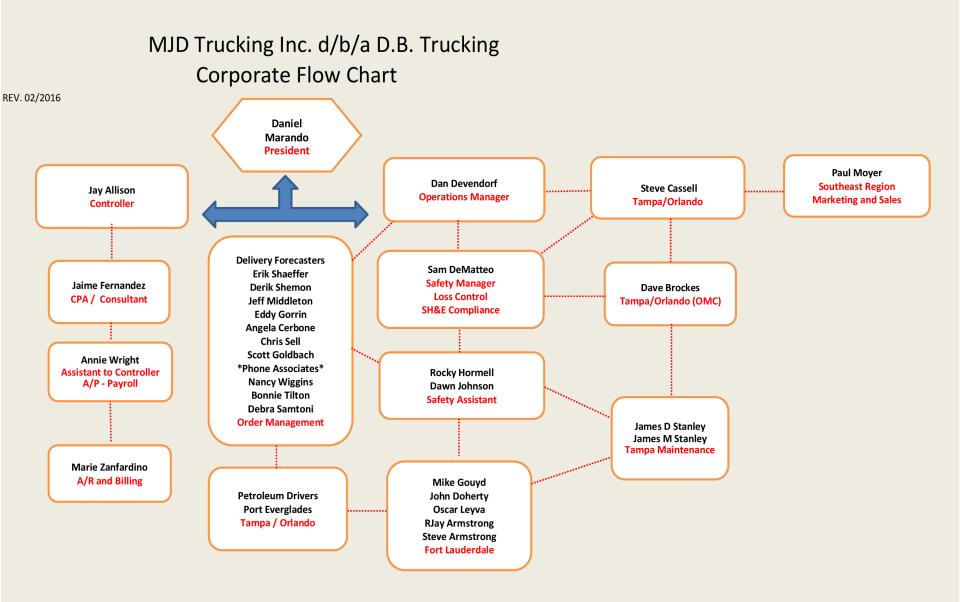

nter (Seasonal Demands / Supply Issues)

# Terminals / Range / Fleet Size

D.B. Trucking employment roster consist of 110 dedicated men and women. The Port Everglades Terminal has 35 Petroleum Tanker units operating from Vero Beach south to Key West and west to Naples / Ft. Myers.

Tampa Terminal has 12 Petroleum Tanker units operating from Gainesville south to Ft. Myers and east to Orlando.

D.B. Trucking has terminals in Tampa and Pt. Everglades with a presence in Taft / Orlando. We have the flexibility to deploy our assets as needed per customer demand and availability in any market.

Flexibility affords us to be reactive to market fluctuation, product shortages and weather related demands.

### Ft. Lauderdale Corporate Office



### **Tampa Terminal**



#### **Corporate Flow Chart**



# **D.B. Trucking Strengths and Goals**

Working closely with all of our customer's requirements, D.B. Trucking has developed the following strengths to meet your requirements.

- Dedicated and experienced drivers.
- Management staff that has been in the Industry and leadership position for over 20 years.
- Improved overall driver training techniques to meet customer satisfaction.
- Modern and state of the art equipment.
- Software that meets the business standard and is formatted to meet customers requirements.

# Value added Delivery Solutions

D.B. Trucking offers a variety of proven solutions that can be customized to address any specific customer needs:

- Timely implementation of new requirements
- Full integration with existing business systems
- Modern Tractor Equipment equipped