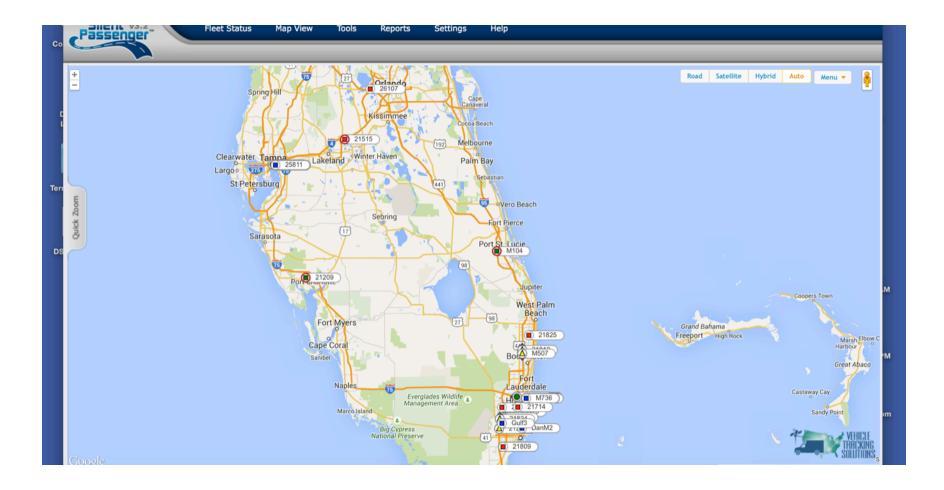

# Terminals / Range / Fleet Size

D.B. Trucking employment roster consist of 110 dedicated men and women. The Port Everglades Terminal has 35 Petroleum Tanker units operating from Vero Beach south to Key West and west to Naples / Ft. Myers.

Tampa Terminal has 12 Petroleum Tanker units operating from Gainesville south to Ft. Myers and east to Orlando.

D.B. Trucking has terminals in Tampa and Pt. Everglades with a presence in Taft / Orlando. We have the flexibility to deploy our assets as needed per customer demand and availability in any market.

Flexibility affords us to be reactive to market fluctuation, product shortages and weather related demands.